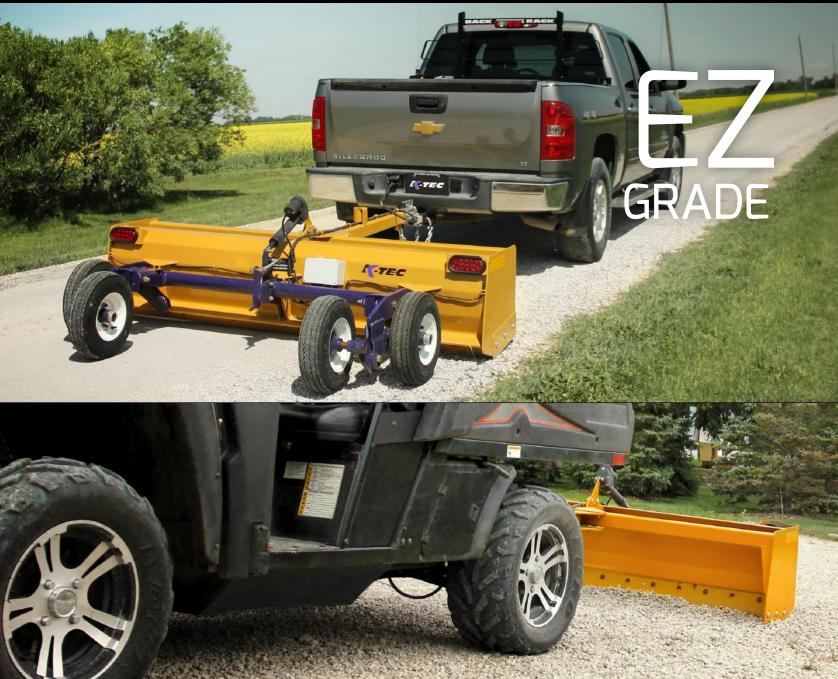

## YARD GRADING MADE EASY

Level gravel driveways, yards and clear snow with ease behind a Pickup, SUV or ATV. The ideal solution for cottage owners, landscapers, & public works departments.

## EZ GRADE SPECIFICATIONS

| General Specifications                                 | Standard               | Metric                     |
|--------------------------------------------------------|------------------------|----------------------------|
| Bucket Dimensions                                      | 7' W x 19.5" H x 20" L | 2.13m W x 0.49m H x 0.5m L |
| Cutting Width                                          | 7'                     | 2.1m                       |
| Walking beam axles for smooth travel at highway speeds | Standard               | 2.1m                       |
| Height adjustment with wireless remote control         | Standard               | Standard                   |
| LED Light Package                                      | Optional               | Optional                   |
| Tilting crank for blade adjustment                     | Optional               | Optional                   |
|                                                        |                        |                            |

## **Blade Configurations**

6" (152mm) Curved Grader Blade

Straight Flat Cutting Edge

Serrated Cutting Edge

◎K-Tec Land Leveler Features

Recommended Power Units

SUVs, Pickup Trucks, ATVs, Side By Sides

| Transportation Measures | Standard | Metric  |
|-------------------------|----------|---------|
| Overall Width           | 7' 2"    | 2.18m   |
| Overall Length          | 9' 2"    | 2.78m   |
| Overall Height          | 2' 6"    | 0.76m   |
| Overall Weight          | 647 lbs  | 293 kgs |