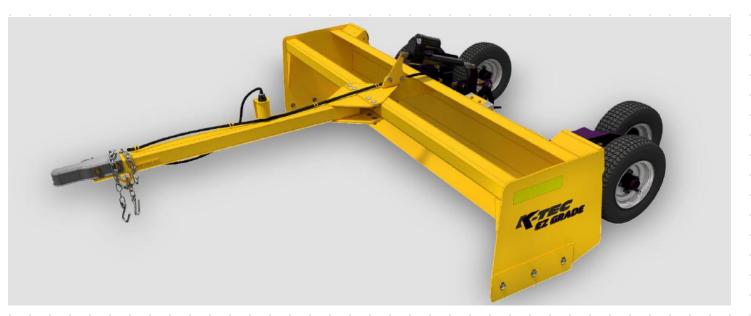

## EZ GRADE SPECIFICATIONS

| General Specifications                                 | Standard               | Metric                     |
|--------------------------------------------------------|------------------------|----------------------------|
| Bucket Dimensions                                      | 7' W x 19.5" H x 20" L | 2.13m W x 0.49m H x 0.5m L |
| Cutting Width                                          | 7'                     | 2.1m                       |
| Walking beam axles for smooth travel at highway speeds | Standard               | 2.1m                       |
| Height adjustment with wireless remote control         | Standard               | Standard                   |
| LED Light Package                                      | Optional               | Optional                   |
| Tilting crank for blade adjustment                     | Optional               | Optional                   |
|                                                        |                        |                            |

## **Blade Configurations**

6" (152mm) Curved Grader Blade

Straight Flat Cutting Edge

Serrated Cutting Edge

◎K-Tec Land Leveler Features

Recommended Power Units

SUVs, Pickup Trucks, ATVs, Side By Sides

| Transportation Measures | Standard | Metric  |
|-------------------------|----------|---------|
| Overall Width           | 7' 2"    | 2.18m   |
| Overall Length          | 9' 2"    | 2.78m   |
| Overall Height          | 2' 6"    | 0.76m   |
| Overall Weight          | 647 lbs  | 293 kgs |