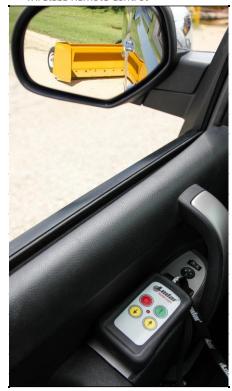

## EZ GRADE SPECIFICATIONS

| General Specifications                                 | Standard               | Metric                     |
|--------------------------------------------------------|------------------------|----------------------------|
| Bucket Dimensions                                      | 7' W x 19.5" H x 20" L | 2.13m W x 0.49m H x 0.5m L |
| Cutting Width                                          | 7'                     | 2.1m                       |
| Walking beam axles for smooth travel at highway speeds | Standard               | 2.1m                       |
| Height adjustment with wireless remote control         | Standard               | Standard                   |
| LED Light Package                                      | Optional               | Optional                   |
| Tilting crank for blade adjustment                     | Optional               | Optional                   |
|                                                        |                        |                            |

Specifications are subject to change without notice.

🎟 Gallery

7 Foot Cutting Width

Wireless Remote Control