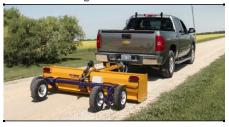

## YARD GRADING MADE EASY

Level gravel driveways, yards and clear snow with ease behind a Pickup, SUV or ATV. The ideal solution for cottage owners, landscapers, & public works departments.

## EZ GRADE SPECIFICATIONS

| General Specifications                                 | Standard               | Metric                     |
|--------------------------------------------------------|------------------------|----------------------------|
| Bucket Dimensions                                      | 7' W x 19.5" H x 20" L | 2.13m W x 0.49m H x 0.5m L |
| Cutting Width                                          | 7'                     | 2.1m                       |
| Walking beam axles for smooth travel at highway speeds | Standard               | 2.1m                       |
| Height adjustment with wireless remote control         | Standard               | Standard                   |
| LED Light Package                                      | Optional               | Optional                   |
| Tilting crank for blade adjustment                     | Optional               | Optional                   |
|                                                        |                        |                            |