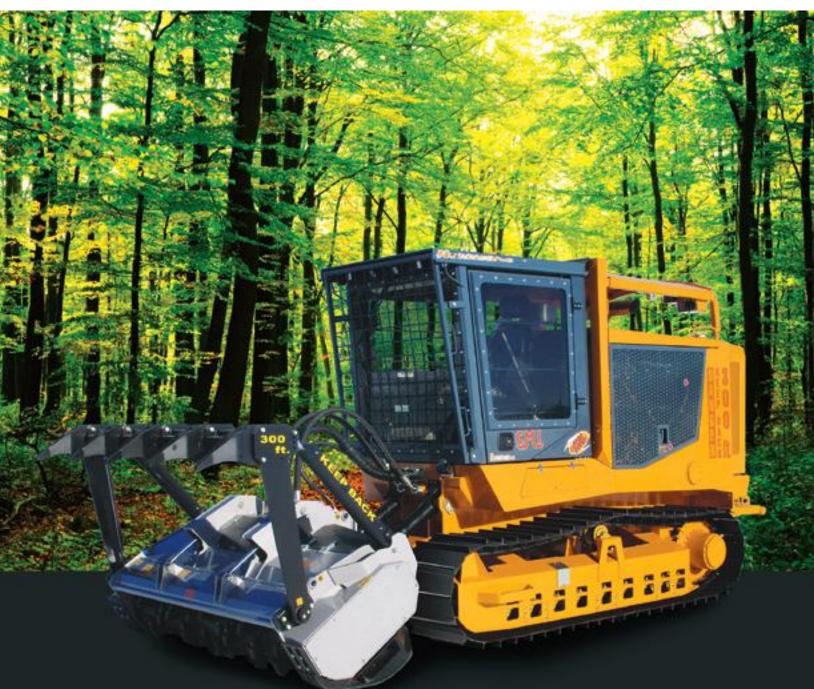

# Hurricane C300

MULCHING
is the ECOLOGICAL SOLUTION

# Hurricane C300

The all new C300 Hurricane is the improved version of the C250; World's best in class for high mulching performance in very soft soil and steep hills. With the lowest ground pressure, it will work easily in wetland restoration, right-of-way clearing, agricultural and land preparation with minimal footprints.