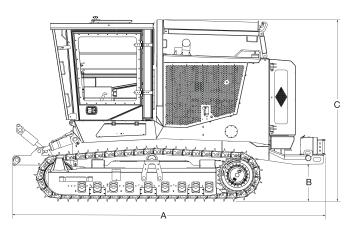

#### **MACHINE**

A - Overall Length: 197 inches (500 cm)
B - Ground Clearance: 19 inches (48 cm)
C - Overall Height: 116 inches (295 cm)
D - Overall Tractor Width: 89 inches (226 cm)