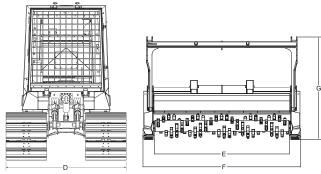

## **MULCHER** (200 U 225, Hydraulic Tilt)

**E - Overall Width Attachment:** 107 inches (272 cm)

F - Working Width: 89 inches (226 cm)

G - Overall Height (pushbar fully retracted): 64 inches (162 cm)