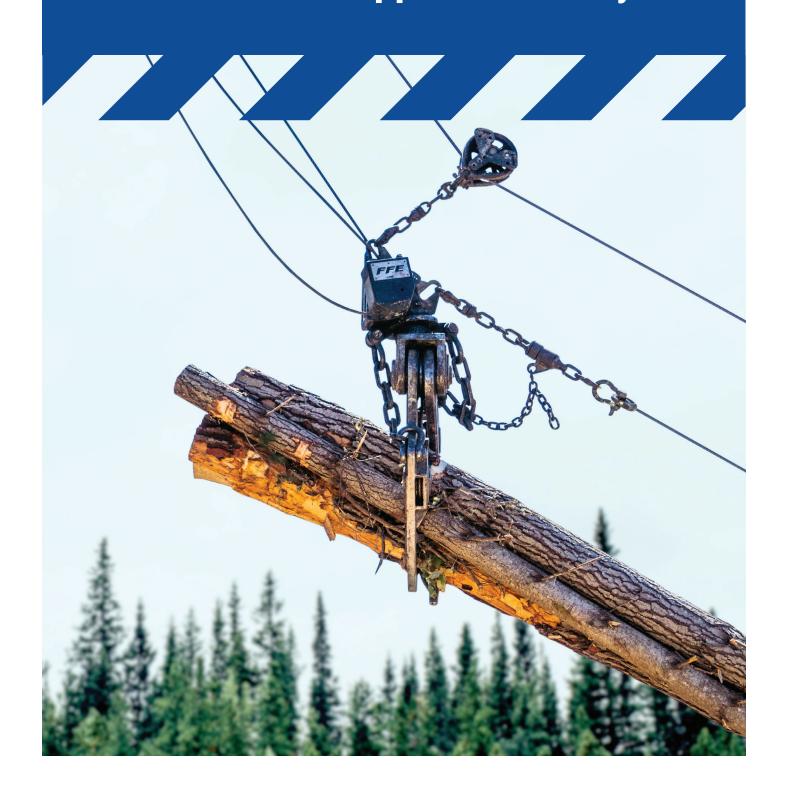

## **FALCON HD Grapple Camera System**

# See more, harvest more

The Falcon HD Grapple Camera System has been developed to provide full visibility and grappling accuracy to improve cycle times and increase overall productivity. Our camera system can be fitted to any swing yarder grapple system, providing crystal clear vision of your remote logging site. Get your crew off the hill, reduce risk, increase your accuracy and boost efficiency.

Give your swing yarder operator full control with crystal-clear visibility for safe and efficient logging.