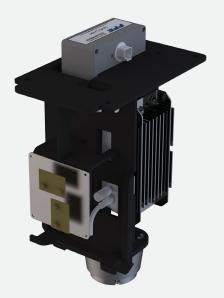

#### Why loggers are choose the Falcon HD Grapple Camera

Live Distance Metrics

**Low Maintenance** 

**Durable** 

Increase Pulling Hours

Quicker Turnaround Times

Above: Inner Cassette Assembly

### Easy to install and maintain

The Falcon HD Grapple Camera System comes as a complete assembled unit, which is simple to install and maintain. The purposebuilt system includes a heavy-duty HD camera and transmitter unit, tower receiver and aerial assembly, two lithium batteries with a charging system, and a 19" LCD monitor.