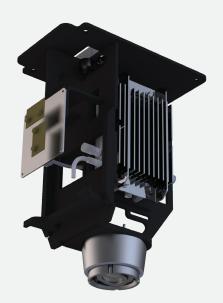

### Easy to install and maintain

The Falcon HD Grapple Camera System comes as a complete assembled unit, which is simple to install and maintain. The purposebuilt system includes a heavy-duty HD camera and transmitter unit, tower receiver and aerial assembly, two lithium batteries with a charging system, and a 19" LCD monitor.

## Robust and reliable

The Falcon HD Grapple Camera System is constructed to handle the toughest environments. The cassette is designed to be swapped out and sent back to DC Equipment if an issue arises to keep up time on the hill.