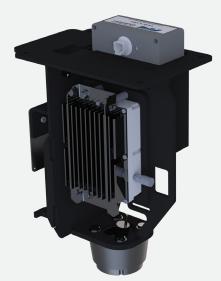

### Easy to install and maintain

The Falcon HD Grapple Camera System comes as a complete assembled unit, which is simple to install and maintain. The purposebuilt system includes a heavy-duty HD camera and transmitter unit, tower receiver and aerial assembly, two lithium batteries with a charging system, and a 19" LCD monitor.

#### **Specifications**

| Dimensions        | 11.8" x 14.9" x 8.2"                                                                                                                             |  |
|-------------------|--------------------------------------------------------------------------------------------------------------------------------------------------|--|
| Definition        | 1080 full HD, excellent low light visibility                                                                                                     |  |
| Field of view     | 100 degrees                                                                                                                                      |  |
| Range             | Over 3280ft (Line of Sight)                                                                                                                      |  |
| Battery           | 10Ah 14.4V battery<br>Up to 20hrs continuous battery life                                                                                        |  |
| Signal            | Multi aerial design for signal robustness<br>Zero-latency                                                                                        |  |
| Housing           | High tensile bis 80 steel 0.39" Marguard IP67 rated components Fully vibration isolated internals Removable internal assembly for easy servicing |  |
| Mounting          | LH and RH mounting capability Fully adjustable camera position (tool included)                                                                   |  |
| On-Screen display | Distance, signal strength                                                                                                                        |  |
| Camera Lens       | Replaceable 0.11" camera lens                                                                                                                    |  |
|                   |                                                                                                                                                  |  |